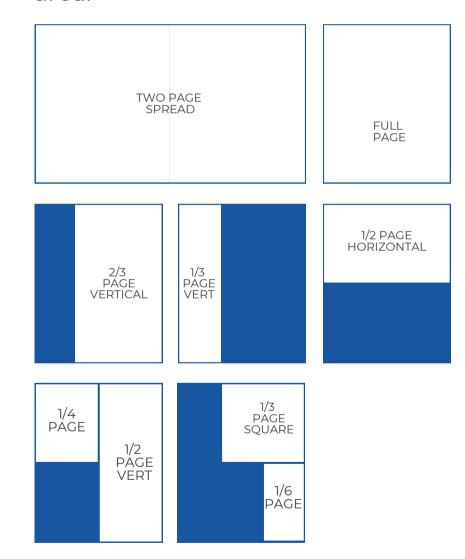

## ADVERTISING SPECIFICATIONS

AD SIZES (WXH/INCHES)

| SPACE               | NON-BLEED SIZE | SAFE AREA      | TRIM SIZE      | BLEED SIZE     |
|---------------------|----------------|----------------|----------------|----------------|
| TWO PAGE SPREAD     | 17.5 X 10.375  | 17.5 X 10.375  | 18 X 10.895    | 18.25 X 11.125 |
| FULL PAGE           | 8.375 X 10.375 | 8.375 X 10.375 | 9 X 10.875     | 9.25 X 11.125  |
| 2/3 PAGE VERTICAL   | 5.428 X 10.375 | 5.177 X 10.375 | 5.677 X 10.875 | 5.927 X 11.125 |
| 1/2 PAGE HORIZONTAL | 8.375 X 4.95   | 8.5 X 4.7      | 9 X 5.2        | 9.25 X 5.45    |
| 1/2 PAGE VERTICAL   | 3.95 X 10.375  | 3.7 X 10.375   | 4.2 X 10.875   | 4.445 X 11.125 |
| 1/3 PAGE VERTICAL   | 2.48 X 10.375  | N/A            | N/A            | N/A            |
| 1/3 PAGE SQUARE     | 5.428 X 4.95   | N/A            | N/A            | N/A            |
| 1/4 PAGE            | 3.95 X 4.95    | N/A            | N/A            | N/A            |